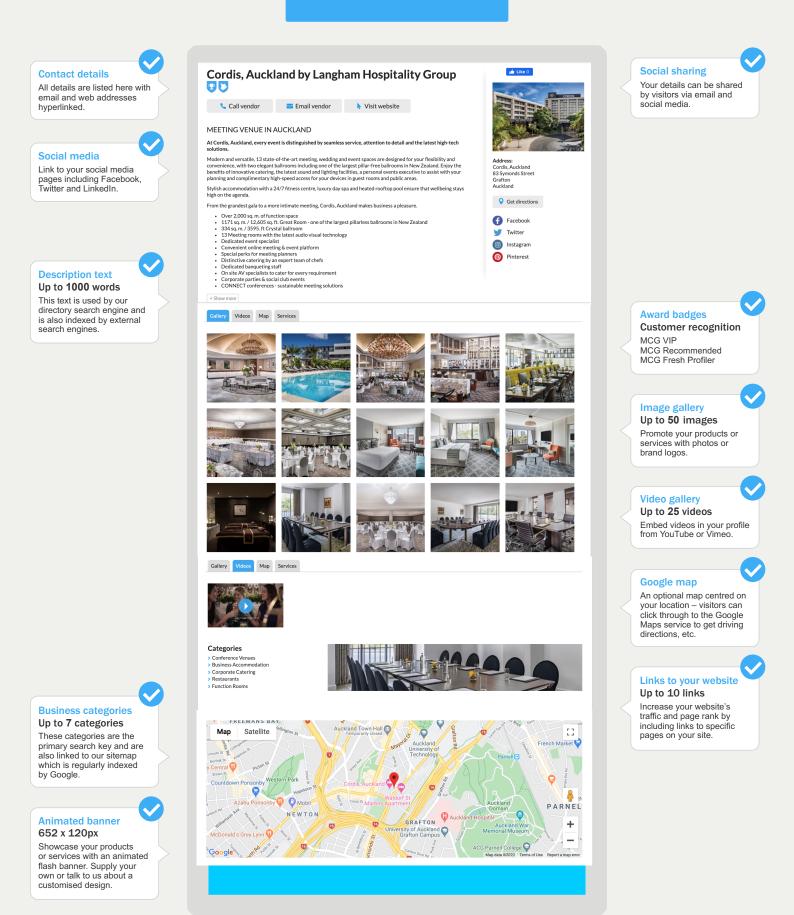

Facebook clicks' = 1

| <ul> <li>Categories</li> </ul> | Category search results <sup>a</sup> | Category exposure <sup>9</sup> |
|--------------------------------|--------------------------------------|--------------------------------|
| Conference Venues              | 179,056                              | 533,956                        |
| Business Accommodation         | 325,941                              | 545,684                        |
| Corporate Catering             | 161,525                              | 369,104                        |
| Restaurants                    | 123,093                              | 642,000                        |
| Function Rooms                 | 49,470                               | 165,770                        |





## **PREMIUM LISTING**





# **ADVERTISING RATE CARD**

|                                  | BASIC     | STANDARD  | PREMIUM    |
|----------------------------------|-----------|-----------|------------|
| Company name                     | ~         | ~         | ~          |
| Address                          | ~         | ~         | ~          |
| Phone                            | ~         | ~         | ~          |
| Website                          | ~         | ~         | ~          |
| Google map                       | ~         | ~         | ~          |
| Fax / Tollfree / Mobile          | ~         | ~         | ~          |
| Email                            | ~         | ~         | ~          |
| Facebook link                    | ×         | ~         | ~          |
| Logo